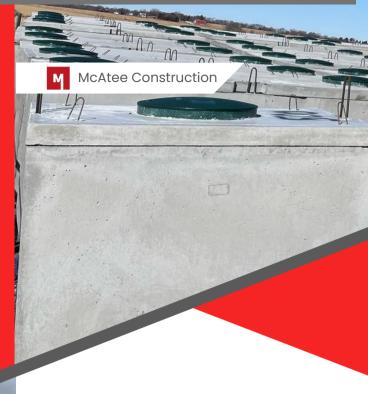

## Precast Concrete Septic Tanks

High quality precast concrete septic tanks. Made by a precast concrete company. From Malmo, Nebraska.

# Who Are We **Key Components**

- NPCA Members, we take pride.
- 1 piece tanks, no interior seam
- Deliver Year Round
- Allow tanks proper cure time, 28 days, before installation.
- Coated with conseal blue sewer gas protection.