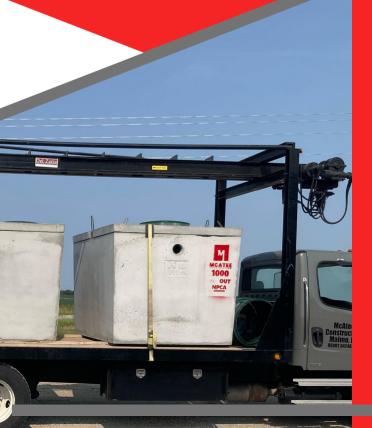

## You Dig, We Set

#### Advantages of a McAtee Construction Concrete Tank

- Ease of Installation- A heavy concrete tank's sides will not cave in when backfilled. Use the dirt on site too backfill with, no rock is necessary. Less storage requirements for you, with McAtee Construction we deliver the tank when you are ready. You dig, we set.
- Durability- Our tanks can be pumped empty without fear of collapsing. Concrete is resistant to environmental changes. Less likely to crack or float.
- Consistency- At McAtee Construction our goal is to create and consistently deliver the best precast concrete septic tank in the Midwest. Consistency is the key. When working with us we will have a tank available for you when you need it. We are a company you can trust. The best choice is a McAtee Construction precast concrete septic tank. Order yours today.